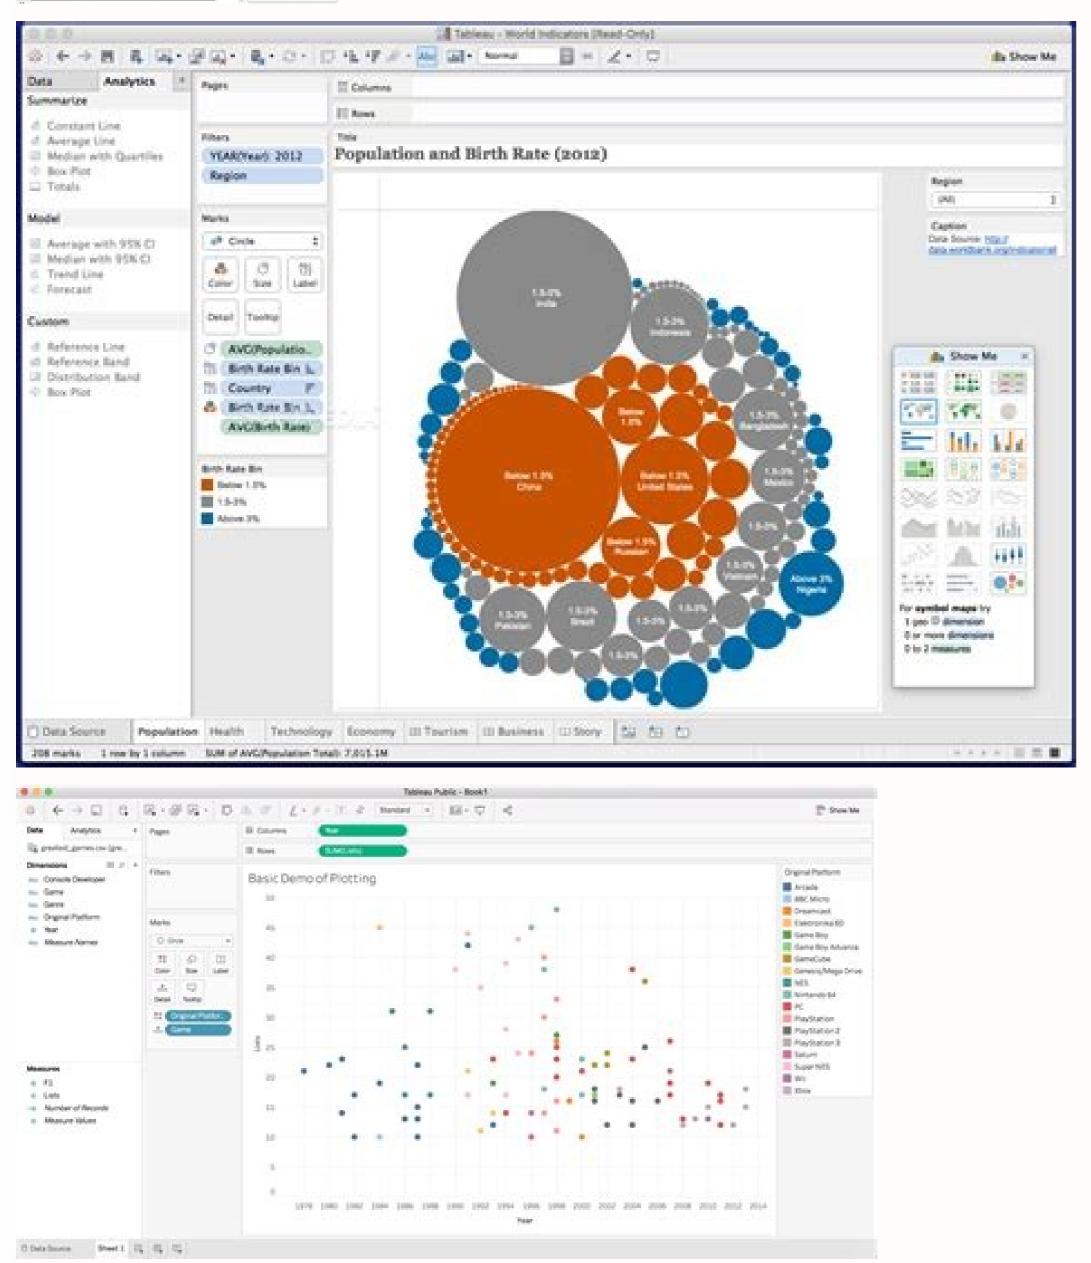

Tableau tutorial point pdf full game pc free

Image: Second second

Tableau tutorial will be covering the following topics: Tableau Introduction With data serving as the brick and mortar of modern-day organizations, it has become inevitable for them to make the maximum sense of data sources. The player aims to get rid of the cards in the quickest way with the fewest moves. Tableau is used by many companies for tasks such as sales data analysis, consumer segmenting, tracking budget expenses, customer behavior analysis, categorizing data, predictive modeling, etc. It has a simple and easy-to-use interface that allows the users to connect, clean, and transform the raw data into meaningful insights. Importance Of Data Visualization Data visualization in Tableau is an important part of the data analytics process. Many of the following games are free to play and easy to use. The Classic GameThe skills to better communicate with the end-users. For internal use, Excel can be used to quickly explore the information stored in the spreadsheets and visualize it in the form of charts, and graphs. Like Power BI has Regular charts, graphs, and maps whereas Tableau Supports any kind of charts, bars, and graphs. Tableau Online is a cloud platform that makes it easy to publish and share the dashboards with other users. In this Tableau for beginners' blog, you will learn Tableau which makes it easy for analysis. Tableau offers a variety of charts, graphs, and maps used for analyzing business data. On Tableau Reader, you can view, interact, add different types of filters, and drill down the data without altering the original datasets and visualizations. There are numerous variations of solitaire that are usually played by one individual. This is where Tableau comes in. Recommended Audience This step-by-step Tableau tutorial for beginners is designed for all those learners who want to grasp knowledge on tableau for free and work in the business intelligence domain. From basic trends to advanced 'what if' queries, Tableau has the best features for data discovery and predictive analytics. It helps the data scientists to present the raw information in an understandable format So much so, that even an anon-technical user can use the visualization to make better decisions. Thus, the salaries for Tableau professionals are among the best in the IT industry. Tableau Desktop. Visual Discovery-This is a top feature of Tableau that helps you explore and analyze the data using various parameters like charts, colors, trend lines, and graphs. So here in this Tableau for beginners blog, we will list some of the applications of Tableau in the real world. If you have a basic idea of various visualization options like graphs and charts, then it is beneficial. Prepare yourself for the industry by going through this Top Tableau Interview Questions and Answers! What is Tableau? Your contribution will go a long way in helping us serve more readers. Tableau charts to visualize the data as per the requirements and simply present the data. After connecting the datasets, you can play around with your data, clean it, and integrate various datasets for better insights. Come up with quick visualizations and insights on disparate sources of data You can leverage the power of your databases optimize query performance Work with statistical analysis like trending and forecasting features Deploy extreme data discovery and come up with unknown insights Easily connect with computer programming languages for powerful table calculations Work with data in the most intuitive, interactive manner through Tableau dashboards Learn more about Tableau in this Tableau in this Tableau? Maps are mainly used for visualizations that compare two or more dimensions. It's easy to schedule extract refreshes and manage them in the data server. Also, the administrator of Tableau Server can set an authorization on certain projects, views, workbooks, and data sources to maintain security. Pyramid is a fun and entertaining card game, and a great way to pass the time. Tripeaks cards are selected in a sequence going up or down to accumulate points. It helps you and your colleagues to work on a project and extract valuable information that can convert them into visually interactive workbooks. Moreover, Tableau Desktop combines multiple views from varied data sources in single dashboards. Maps: Visualize geographical data displayed on the maps. It helps to simplify raw data into a very easy and understandable format. With Tableau Server, you can access the latest content and gain live access to workbooks and reports generated by other users. Therefore, understanding it with the basic human eye becomes difficult. Also, you can grasp knowledge on Tableau through various open-source projects on GitHub. The variables of your datasets will appear on the left side and visuals being on the right side under the Show Me section. For example, Choropleth maps can be used to represent the climate changes, pollution level, gender distribution, literacy level, in various countries or the entire globe. important topic that every Tableau Tutorial has. Bullet Chart: Used to compare various measures and dimensions and visualize them. Domo's business cloud is an open-source platform that connects the user with varied sources of both structured data. Learn about the difference between Tableau's Heatmap and Treemap in our blog at Tree Map vs Heat Map! Tableau Maps Tableau maps are the most convenient way to visualize geographical data. Dual Lines: Used to compare two or more products and trends. If you have access to data then you can start deriving value from it. Tableau is one of the top business intelligence and analytics tools as confirmed by none other than Gartner. You basically play against yourself, with the computer as the dealer. You don't have to worry about the various software and hardware configurations. It also helps the decision-makers to comprehend the exact situation and performance of the business, so that they can make better decisions. To companies, visualizing the raw information enables them to discover the factors affecting their growth and the areas they want to improve in. Pie Chart: Used to visualize the data in conditioned with two or more data sources which make it easier to connect, clean, and identify hidden patterns in the raw data. Stacked Bars: Further divides the horizontal to add multiple dimensions. Tableau Product Family There are different Tableau products that work in conjunction and help the user seamlessly transfer the data axists for it in some format. It is extensively used by organizations to make sense of data in a visually insightful format. Tableau Top Features and Strengths Here we list some of the most important strengths and salient features of data in a visually insightful format. Use of other scripting languages Responsive dashboard and support Different products for different users High-performance technology No need for any technical expertise. This Tableau Public tutorial also demonstrates how it's free software that anyone can use to analyze the data and create visualizations. How To Use Tableau This is another topic that is present in any of the Tableau tutorials. However, you can analyze your data in multiple dimensions with the help of its dynamic models. Tableau can connect with both On-premise and On-cloud data sources such as Excel Spreadsheets, CSV files, Open Database Connectivity(ODBC), Oracle, Azure, Google BigQuery, etc. Now, you can select the data variable and Tableau will highlight the visualizations compatible with the variables. You can create workbooks or reports and save them in the Tableau Server, but anyone can see those visualizations as its open for everyone. For example, higher sales in certain areas will be in the bigger bibbles as compared to other areas with fewer sales. Tableau is one of the fastest evolving data visualization tools which is majorly used in BI i.e. Business Intelligence industry. Below is the list of popular Tableau maps with varied applications: Proportional Symbol Maps: These maps are mainly used to visualize the quantitative data for particular locations. Tableau can work with any kind of data be it structured, unstructured or semi-structured. But still, there are several differences between Tableau and OlikView. How is Tableau helpful for Data scientists? It is very fast to deploy, easy to learn, user-friendly, and very intuitive to use for a customer What is the Tableau tool? This game and other solitaire variations are easily played by all ages. To save vour time and efforts in Tableau, vou can create processing and apply the same Calculations on different visualizations. Even non-technical users data. While the games are free, most have ads that pop up during play. Pyramid pramid is another free option. You can delete, change permissions, add tags, and manage schedules in one convenient location. Whereas, In-memory loads up the entire dataset in the Tableau interface and proceed to the visualization process. This way, you can take your games with you when you're away from your computer. Area Chart: Graphically represents the quantitive data. On some PCs this game is also called Klondike.SpiderSpider is a variation of the traditional solitaire. Also, the user can jump between different visualizations without any problem. Such as, Tableau comes with easy drag and drop, and graphical inputs become easy too whereas, in QlikView, it is needed to write the logic for the areas where graphical changes are required. Tableau is an emerging powerful and fastest-growing data visualization tool that is widely used in the Business Intelligence Industry. Tableau can connect with more data sources and handle huge datasets without affecting the performance of the data engine. Domo is a cloud-based BI platform that allows the business to perform data analytics and make data-driven decisions for better performance. Below is the list of Tableau Charts that are available in Tableau C wonderful tutorial by paying a nominal price of \$9.99. Compared to other Data Visualization tools, Tableau enables the user to show the relationship between different data variables using the various shapes, figures, labels, colors, etc. Let me clarify all these questions for your better understanding. Click here to learn more about this Tableau Training in Sydney! Tableau learning provides solutions for all kinds of industries, departments, and data environments. The excellent UI features enable the user to create an interactive display with sparklines, dashboards, and useful widgets. Watch this Tableau Full Course In 8 Hours Tutorial: Tableau Tutorial for Beginners Tableau Tutorial for B Tableau can connect to a large number of files, relational and big data files to acquire and process the data. Choropleth Maps: Also known as filled maps, choropleth Maps: Also known as filled maps, choropleth Maps: Also known as filled maps, choropleth maps represent statistical or ration data of geographical areas in the form of sharing patterns. Are you interested in learning the Tableau certification course in Bangalore from Experts? Can I use Tableau for free? Heat Map: Also known as density maps, heat maps are generally used to visualize large volumes of data and spot trends that help the user to access workbooks and reports from anywhere in the world. For example, the data on Earthquakes that occurred in the previous decade with the magnitude can be represented as proportional symbol maps. You can save your view of data and allow colleagues to subscribe to your interactive dashboards, so they see the very latest data just by refreshing their web browser. In addition, augmented analytics helps users with different skill sets perform data cleaning and visualization. Centralized Data - The tableau server provides a centralized location to manage all of the organization's published data sources. A buffet of materials to help get you started, or take you to the next level. Device agnostic-Tableau works exceedingly well with various kinds of devices. Watch this video on What is Tableau 10? Horizontal Bars: Mainly used to compare one dimension with another, For example, charts comparing the sales in different years. Excel: Excel is a popular spreadsheet application that carries some of the best visualization tools under its hood. There are no prerequisites as such to learn from this Tableau basic tutorial. You can detect hidden patterns, relationships, trends, and new meanings so that you can make a well-informed and valuable business decision. Other than that, you should learn Tableau online for the following reason: Data visualization and predictive analytics is a norm in every industry today Tableau is constantly updating making the future for a career in Tableau highly promising Tableau has a big growing community thus making it easy to learn Tableau. You can do all these without knowing how this data is stored. Microsoft Power BI is yet another powerful tool used by various companies to implement BI capabilities. In addition, it helps them to identify the relationship between the independent variables and calculate the risks of changing them. Some of the Tableau supports various data sources such as Excel spreadsheets, local databases, statistical, text, and CSV files. The success story of Tableau is really inspirational. Tableau Public is free software that allows you to connect to a spreadsheet or file and you can also create interactive data visualizations that are built-in Tableau Desktop Real-Time Collaboration- Tableau can filter, sort, and discuss data on the fly and embed a live dashboard in portals like SharePoint site or Salesforce. You can connect your Tableau Desktop with the local file and the server. Create stunning visualizations. Histogram: Used to visualization data in the specified range. Interested in learning Tableau? Qlikview provides multiple ad hoc queries that result in quick decision-making and easy access to the information. For recurring processes, it's an easy and effective way of creating visualizations. Heat Maps: It shows the data in tabular format with different colors. Following are some unique features that enable Tableau to handle diverse scenarios. Spider Map: These are best known as the origin-destination maps, which show the path for multiple destinations and single-origin or location. It uses a drill-down approach to reach that reveal the relationship between the independent variables. generates intuitive reports based on data inputs. Tableau does data analysis very fast and the visualizations created are in the form of dashboards. Learn the basics of creating visualizations with Tableau Public Covers: Connecting to data Creating Visualizations with Tableau Public Covers: Connecting to data Creating Visualizations with Tableau Public Covers: Connecting to data Creating Visualizations with Tableau Public Covers: Connecting Visualizations with Tableau Public how to connect to data in Microsoft Excel and CSV files Covers: Connecting to data in Excel Connecting to data in CSVs Data: World Bank CO2 (.xlsx) See how to connect to data in Google Sheets, and how to enable auto-update on your viz Covers: Connecting to data in CSVs Data: World Bank CO2 (.xlsx) See how to connect to data in Google Sheets, and how to enable auto-update on your viz Covers: Connecting to data in Excel (.xlsx) Learn how to connect to Web Data Connectors Covers: What a Web Data Connector is How to clean your data structure, and learn how to use the Data Interpreter to clean data structure, and learn how to use the Data Connectors Data: World Bank CO2 (.xlsx) See Tableau Public's ideal data structure, and learn how to use the Data Connectors Data: World Bank CO2 (.xlsx) See Tableau Public's ideal data structure, and learn how to use the Data Interpreter to clean data structure, and learn how to use the Data Connectors Data: World Bank CO2 (.xlsx) See Tableau Public's ideal data structure, and learn how to use the Data Interpreter to clean data structure, and learn how to use the Data Interpreter to clean data structure, and learn how to use the Data Interpreter to clean data structure, and learn how to use the Data Interpreter to clean data structure, and learn how to use the Data Interpreter to clean data structure, and learn how to use the Data Interpreter to clean data structure, and learn how to use the Data Interpreter to clean data structure, and learn how to use the Data Interpreter to clean data structure, and learn how to use the Data Interpreter to clean data structure, and learn how to use the Data Interpreter to clean data structure, and learn how to use the Data Interpreter to clean data structure, and learn how to use the Data Interpreter to clean data structure, and learn how to use the Data Interpreter to clean data structure, and learn how to use the Data Interpreter to clean data structure, and learn how to use the Data Interpreter to clean data structure, and learn how to use the Data Interpreter to clean data structure, and learn how to use the Data Interpreter to clean data structure, and learn how to use the Data Interpreter to clean data structure, and learn how to use the Data Interpreter to clean data structure, and learn how to use the Data Interpreter to clean data structure, and learn how to use the Data Interpreter to clean data structure, and learn how to use the Data Interpreter t Data Interpreter Data: World Bank CO2 (.xlsx) Learn how to pivot your data structure in Tableau Covers: Why you might need to pivot your data structure in Tableau Public's pivot function Data: World Bank CO2 (.xlsx) Learn how to split a field into multiple fields in Tableau Public's pivot function Data: World Bank CO2 (.xlsx) Learn how to split a field into multiple fields in Tableau Public's pivot function Data: World Bank CO2 (.xlsx) Learn how to split a field into multiple fields in Tableau Public's pivot function Data: World Bank CO2 (.xlsx) Learn how to split a field into multiple fields in Tableau Public's pivot function Data: World Bank CO2 (.xlsx) Learn how to split a field into multiple fields in Tableau Public's pivot function Data: World Bank CO2 (.xlsx) Learn how to split a field into multiple fields in Tableau Public's pivot function Data: World Bank CO2 (.xlsx) Learn how to split a field into multiple fields in Tableau Public's pivot function Data: World Bank CO2 (.xlsx) Learn how to split a field into multiple fields in Tableau Public's pivot function Data: World Bank CO2 (.xlsx) Learn how to split a field into multiple fields in Tableau Public's pivot function Data: World Bank CO2 (.xlsx) Learn how to split a field into multiple fields in Tableau Public's pivot function Data: World Bank CO2 (.xlsx) Learn how to split a field into multiple fields in Tableau Public's pivot function Data: World Bank CO2 (.xlsx) Learn how to split a field into multiple fields in Tableau Public's pivot function Data: World Bank CO2 (.xlsx) Learn how to split a field into multiple fields intomultiple fields into multiple field to use Tableau Public's split function Data: World Bank CO2 (.xlsx) Learn how to join multiple data sets together in Tableau Covers: What are joins and unions How to create a chart by double clicking on fields How to add extra levels of information to your viz Data: World Bank CO2 (.xlsx) Find out how to create multiple visualization types Data: World Bank CO2 (.xlsx) Learn about the logic of how Tableau Public creates charts Covers: Overview of Dimensions and Measures Overview of Columns and Rows shelf Overview of the Marks card Data: World Bank CO2 (.xlsx) Viz: Dashboards functional and look fantastic with these formatting tips to add titles and instructions to your dashboard Data: World Bank CO2 (.xlsx) Viz: Dashboard Formatting Learn how to turn your data into a cohesive narrative using Story Points Covers: See how to fit your dashboards to the story points See how to format the story points See how to add annotations to your story Data: World Bank CO2 (.xlsx) Learn how to make your viz look great on any device with the Device Designer feature Covers: Preview how your viz to device sizes Data: World Bank CO2 (.xlsx) Viz: Device Designer Dashboard Once you have made your viz, see how you can share it Covers: How to save a viz to the web Edit your viz details How to use the viz URL and embed codes Data: World Bank CO2 (.xlsx) Once you have saved a viz to your profile, see how you can edit from your browser. Bubble Chart: Used to compare two variables and represent the data in the form of bubbles. High-speed analysis: It requires a high level of programming knowledge. Tableau is a powerful business intelligence and data visualization tool. Play continues with the remaining cards, and the goal of reaching 13 each time in order to continue. It is extensively used for creating and distributing highly interactive and business intelligence and data visualization tool. that depict the data in a visually appealing form like trends, variations, charts, graphs, plots, and so on. Power BI uses AI tools such as Power Query and Power Q&A that allow the user to visualize raw information and create highly customized reports. All the aspects are done by drag and drop and very little scripting is required. Administrators can centrally define a schedule for extracts on the server for both incremental and full refreshes. Tableau has scores of features using which you can dice and slice the data and then convert it into stunning visualizations. It is also used to create regression models. This digital version of the card game handles the shuffling and dealing of the cards for you. It supports both the live connection and the In-memory data extraction process. Go through our blog on Tableau Parameters to learn more in detail Play around with the Interface will appear on the screen with various features and datasets. Below is the image of the user interface where you can play around with your data and proceed to the workbooks section from the bottom left corner. It is reliable: It does not need a complex software setup. On Tableau for Data Scientists now. Some programs store the progress and scores for you to keep up with your plays. For example, you can create a field by adding a formula and applying it to all the rows in that data source. Circle View: The circle view displays the numerical data in circles instead of bars. For example, you can create a heat map of your site data and see the users coming to your site from different locations. In live connection, the data gets refreshed periodically and the visualizations get updated accordingly. It's part of the Microsoft software collection, and is one of the free solitaire games for PCs. The game is played using eight columns of cards lined in a row on the computer screen. It's a collection of various tools and techniques that allows the user to perform data analytics and visualization to make visualization, reports and dashboards. Below are some of the top BI tools used by various organizations for data analysis, visualization, report generation, and publication. Blending Diverse Data Sets-You will be able to blend the various data sets like relational, non-relational, structured data sets without the need for integrating the data. Highlight tables are used to display the categorical with colors. So due to the widespread use of this top data visualization tool, there is a shortage of professionals who can work with this tool. Many successful enterprises are using Tableau. The average salary of a Tableau expert is around \$106,000. However, it is limited in terms of data connectivity and graphics used to create professional reports and dashboards. Once the data is depicted in the form of bars, charts, graphs, plots you will be able to shed more light on the same data. Also, Tableau is able to connect with a lot of other tools, platforms like Hadoop, R Programming, and so on. A skilled professional can perform complex calculations and data visualization in Excel. Criteria What makes Tableau unique Technical skills needed to work with Tableau Get fast answers Possible Types of data Tableau can work with any type of data User experience Extremely user-friendly In this Tableau dashboard tutorial, you will get a step-by-step understanding of this top business intelligence and longitude. The desktop version is used by most for installing the features for starting and completing the data analysis. Tableau has many ways to find out the solution to the questions asked by the user. A thunderstorm or hurricane would the best example for this one. Symbol Maps: Used to visualize geographical data in the form of bubbles. Eventually all the cards are cleared and the game ends. Data visualization allows the data scientists to effectively convey the outcome of data analysis to the end-users, which enables them to identify the hidden patterns in the data. The popular solitaire card game has been around for years, and can be downloaded and played on personal computers. Point Distribution Maps: They represent the data points are shared in particular locations. Side-by-Side Bars: Used to compare independent variables by grouping them. Flow Maps: Flow or path maps in Tableau shows the path or the journey of a particular thing from one place to another. The game uses two cards coupled together and adding up to 13 that are removed from the deck (like a six and a seven or an eight and a five). Below are the Tableau Desktop allows the user to connect the data from different sources and build, dashboards, stories, and workbooks, With the Tableau Desktop and website, you can share all the insights with other users and publish the workbooks on the Tableau site. Here, you can add data of two or more quantities or variables per location. Tableau is one of the most demanded business intelligence tools in the industry today. You can also connect with the data servers like the Tableau Server, Google Analytics, Google BigQuery, Hadoop Hive, Oracle database, MySQL, IBM DB2, and SAP at higher speeds. Anybody who wants to be in data analytics, data visualization, project managers can go through this Tableau Desktop tutorial for beginners, and learning tableau will become easy. The tableau tool can blend all types of data like relational, unstructured, and big data sources for acquiring and processing data. Line Chart: Used to show the latest trends, demand, or sales of the products and services. Unlike other BI tools, you can easily find the visualization of migrants' data, who moved from one area or country to different locations. Scatter Plot: Scatter plot is used to find the relationship between two variables. You don't need any technical knowledge to learn Tableau. There are various differences between two variables. time. This is one of the most powerful reasons why you should learn Tableau. Is Tableau easy to learn? Gantt Chart: Used to determine the duration of any activity or event. You have to follow three basic steps to use Tableau Desktop for creating data visualizations: Connect the data Play around with the Interface Create data visualizations Connect the Data On the left side of Tableau Desktop, you will the option to connect your data from different sources. The programs that are downloaded on your computer are usually available to play on tableau Community. Tableau has a growing community of experienced data scientists and business analysts from all around the world. Discrete Area Charts: Used to show quantitive data in discrete areas. The flow map of a hurricane will show its path from the origin to the end over a period of time. For example, Tableau will highlight the maps and geographical visuals if you select a country variable. You just have to write the columns you want to include and type in the visualizations such as a chart, table, graph, and map. While going through the Tableau topic, you must have come across a few important questions related to tableau such as Is Tableau topic, you must have come across a few important questions related to tableau such as Is Tableau topic, you must have come across a few important questions related to tableau such as Is Tableau topic, you must have come across a few important questions related to tableau such as Is Tableau topic, you must have come across a few important questions related to tableau such as Is Tableau topic, you must have come across a few important questions related to tableau such as Is Tableau topic, you must have come across a few important questions related to tableau such as Is Tableau topic, you must have come across a few important questions related to tableau such as Is Tableau topic, you must have come across a few important questions related to tableau such as Is Tableau topic, you must have come across a few important questions related to tableau such as Is Tableau topic, you must have come across a few important questions related to tableau such as Is Tableau topic, you must have come across a few important questions related to tableau such as Is Tableau topic, you must have come across a few important questions related to tableau such as Is Tableau topic, you must have come across a few important questions related to tableau such as Is Tableau topic, you must have come across a few important questions related to tableau topic, you must have come across a few important questions related to tableau topic, you must have come across a few important questions related to tableau topic, you must have come across a a free application that you can install on your desktop and use to view the data visualizations built by the users on Tableau is a distinct leader in the business intelligence and analytics platform as per the Gartner Magic Quadrant. Collaborate with your peers in real-time and come up with stunning visualizations. QlikView: Qlikview is a real-time operational BI environment used for visual data analytics. The table below shows the appropriate application Application Soft the popular visuals: Visualization Application Soft the popular visuals: Visualization Application Application Application Soft the popular visual data analytics. different variable or measures together Geographical Graph Used to present the quantities in nested rectangles Heat Map Used to compare the measures TreeMap Used to create vibrant and interactive reports that can be understood by almost anyone. It can access large datasets and from both On-premise and combine them into single dashboards and reports by visualizing the raw information. A timer keeps track of the time elapsed as you compete with yourself. FreecellIn this solitaire variation, the player uses four cells to move cards around the virtual board. Covers: Create a new sheet from a browser Viz: Global CO2 Emissions -- Choose -- 2022.1 2021.3 2021.2 2021.3 2021.2 2021.3 2020.3 2020.2 2020.1 2019.4 2019.3 2019.2 2019.2 2019.1 2018.2 2018.3 2018.1 10.5 10.4 10.3 10.2 10.1 In this Tableau tutorial for beginners, you will learn Tableau online from the basics. Below are some of the features of Tableau that makes it different from other Business Intelligence tools: Tableau connects with multiple data sources and supports larger datasets for accurate visualization. Applications of Tableau is such a powerful tool that it can be used in any industry since the best part is that Tableau mobile applications. Domo provides the ability of real-time data visualization which can be